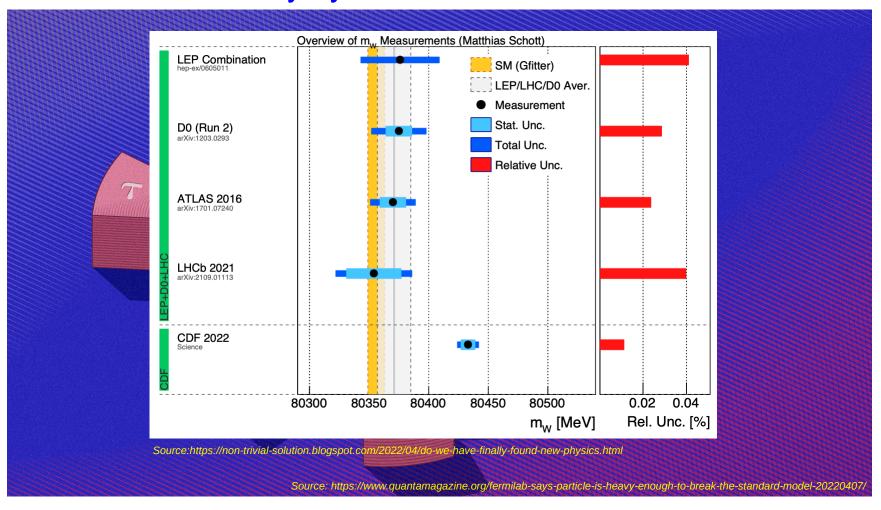

# Why do precision EW?

# CDF experiments last word

W mass too heavy by seven standard deviations!